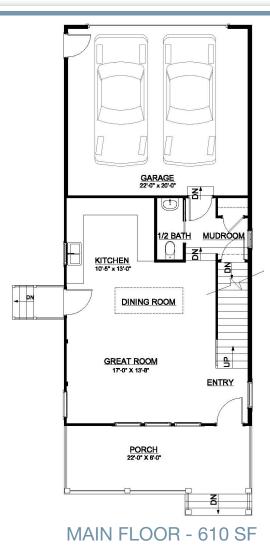

## HOMESITES 23-30

As their name implies, SIDE YARD COTTAGES produce a coveted yard in an otherwise tight urban situation. By placing one side of the home on a zero lot line condition, the result is a functional "side yard". These cottages offer large front porches, open living spaces, lots of windows, and wonderful outdoor space. Built exclusively by Powell Construction, these homes will be built with green features that you will appreciate for years to come.