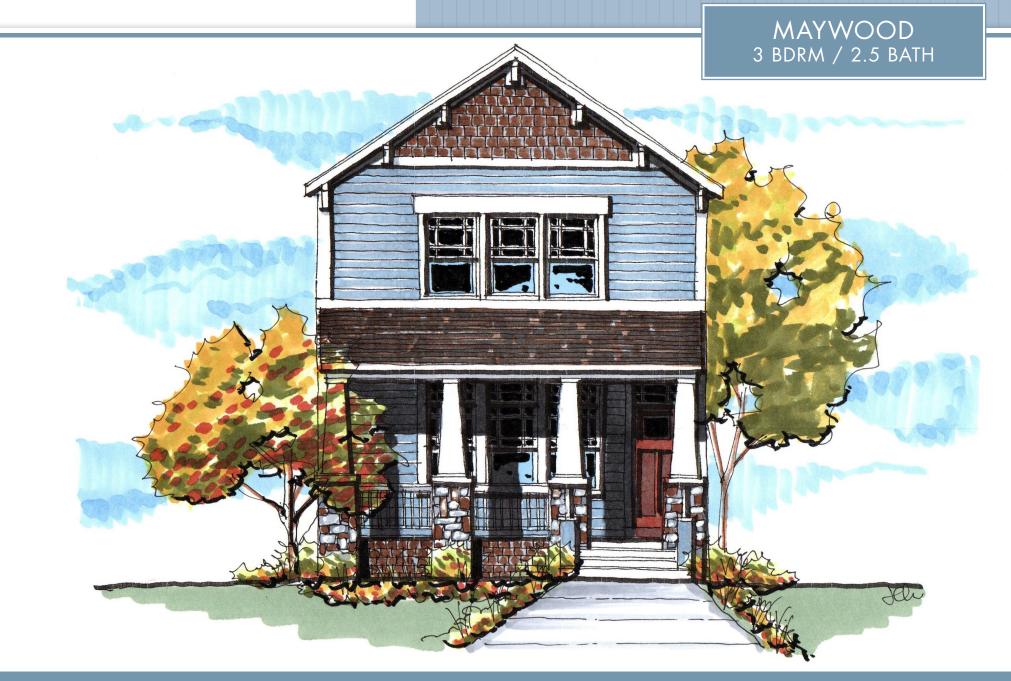

## HOMESITES 23-30

As their name implies, SIDE YARD COTTAGES produce a coveted yard in an otherwise tight urban situation. By placing one side of the home on a zero lot line condition, the result is a functional "side yard". These cottages offer large front porches, open living spaces, lots of windows, and wonderful outdoor space. Built exclusively by Powell Construction, these homes will be built with green features that you will appreciate for years to come.