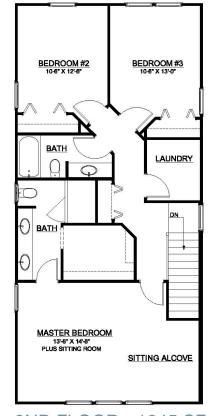

## 2ND FLOOR - 1045 SF

## HOMESITES 23-30

As their name implies, SIDE YARD COTTAGES produce a coveted yard in an otherwise tight urban situation. By placing one side of the home on a zero lot line condition, the result is a functional "side yard". These cottages offer large front porches, open living spaces, lots of windows, and wonderful outdoor space. Built exclusively by Powell Construction, these homes will be built with green features that you will appreciate for years to come.