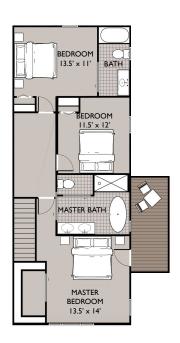

## CAR GARAGE BEDROOM FAMILY ROOM 15' X 24' PATIO 19' x 11.5'

FIRST FLOOR PLAN - 865 SF

SECOND FLOOR PLAN - 820 SF

THIRD FLOOR PLAN
- 940 SF

## COMMODORE 4 BDRM / 3.5 BATH

Located in Harbor Village, the
Commodore offers 2625 square feet of
spacious living area. The Commodore
features 4 bedrooms, 3.5 bathrooms and
an attached two car garage. Outdoor
living spaces include a first level front
porch and three additional covered
porches, two on the second level and
one on the third level. A stunning second
level outdoor deck overlooking the
marina provides the perfect space for
grilling & gathering.