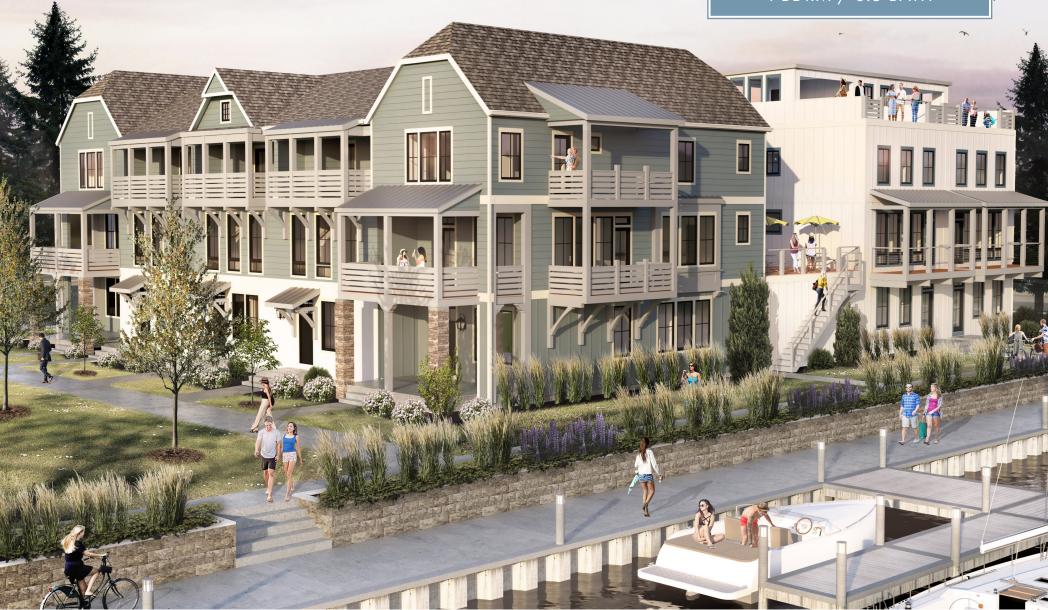

MARINA DISTRICT ALONG THE SAINT JOSEPH RIVER

COMMODORE 4 BDRM / 3.5 BATH

## COMMODORE 4 BDRM / 3.5 BATH

Located in Harbor Village, the
Commodore offers 2625 square feet of
spacious living area. The Commodore
features 4 bedrooms, 3.5 bathrooms and
an attached two car garage. Outdoor
living spaces include a first level front
porch and three additional covered
porches, two on the second level and
one on the third level. A stunning second
level outdoor deck overlooking the
marina provides the perfect space for
grilling & gathering.