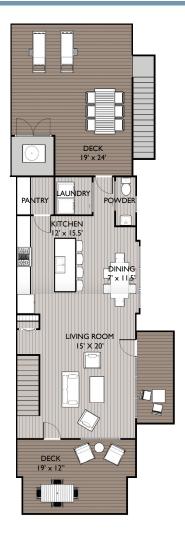

## CAR GARAGE BEDROOM FAMILY ROOM 15' X 24' PATIO 19' x 11.5'

FIRST FLOOR PLAN - 865 SF

SECOND FLOOR PLAN - 820 SF

THIRD FLOOR PLAN
- 940 SF

## COMMODORE 4 BDRM / 3.5 BATH

Located in Harbor Village, the
Commodore offers 2625 square feet of
spacious living area. The Commodore
features 4 bedrooms, 3.5 bathrooms and
an attached two car garage. Outdoor
living spaces include a first level front
porch and three additional covered
porches, two on the second level and
one on the third level. A stunning second
level outdoor deck overlooking the
marina provides the perfect space for
grilling & gathering.