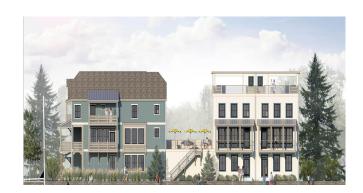

MARINA DISTRICT ALONG THE SAINT JOSEPH RIVER

COMMODORE 4 BDRM / 3.5 BATH

## COMMODORE 4 BDRM / 3.5 BATH

Located in Harbor Village, the
Commodore offers 2625 square feet of
spacious living area. The Commodore
features 4 bedrooms, 3.5 bathrooms and
an attached two car garage. Outdoor
living spaces include a first level front
porch and three additional covered
porches, two on the second level and
one on the third level. A stunning second
level outdoor deck overlooking the
marina provides the perfect space for
grilling & gathering.